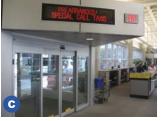

## Terminal 1

- Our vehicles are staged in a holding lot just outside the airport and will meet you within 10 minutes of your order.
- Collect luggage and follow the signs to **Ground Transport**. (See A below.) It is a 3-8 minute walk.
- If you are unfamiliar with Terminal 1, please note that from the Baggage Claim level, you will need to go down the escalators, through the **Ground Transportation Atrium**, and then back up the escalators towards the GREEN parking ramp/Taxi area to the **Transit Center**. (See below.)
- As you make your way up the escalator to the Transit Center, you will see a sign for PREARRANGED/SPECIAL CALL TAXIS directly in front of you. (See © below.)
- Vehicle will be waiting outside this door, or arrive in just a minute or two.