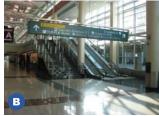

## Terminal 1

- Our vehicles are staged in a holding lot just outside the airport and will meet you within 10 minutes of your order.
- Collect luggage and follow the signs to **Ground Transport**. (See A below.) It is a 3-8 minute walk.
- If you are unfamiliar with Terminal 1, please note that from the Baggage Claim level, you will need to go down the escalators, through the **Ground Transportation Atrium**, and then back up the escalators towards the GREEN parking ramp/Taxi area to the **Transit Center**. (See below.)
- As you make your way up the escalator to the Transit Center, you will see a sign for PREARRANGED/SPECIAL CALL TAXIS directly in front of you. (See © below.)
- Vehicle will be waiting outside this door, or arrive in just a minute or two.