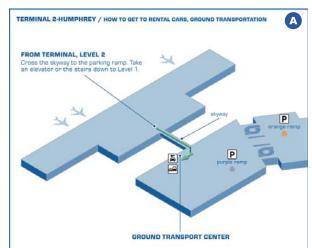

## Terminal 2

- Our vehicles are staged in a holding lot just outside the airport and will meet you within 10 minutes of your order.
- Collect luggage and follow the signs to **Ground Transport**. (See \( \text{\Omega} \) below.)
- Either exit the front doors and walk across street directly to the Ground Transport Center

OR

- Go up the stairs/elevators to the skyway (See below.) to cross the street and then down to the to the *TAXIS* area.
- Your vehicle will be waiting outside this door, or arrive in just a minute or two. (See below)