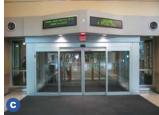

## Terminal 1

- Our vehicles are staged in a holding lot just outside the airport and will meet you within 10 minutes of your order.
- Collect luggage and follow the signs to **Ground Transport**. (See A below.) It is a 3-8 minute walk.
- If you are unfamiliar with Terminal 1, please note that from the Baggage Claim level, you will need to go down the escalators, through the **Ground Transportation Atrium**, and then back up the escalators towards the GREEN parking ramp/Taxi area to the **Transit Center**. (See below.)
- As you make your way up the escalator to the Transit Center, you will see a sign for PREARRANGED/SPECIAL CALL TAXIS directly in front of you. (See © below.)
- Vehicle will be waiting outside this door, or arrive in just a minute or two.