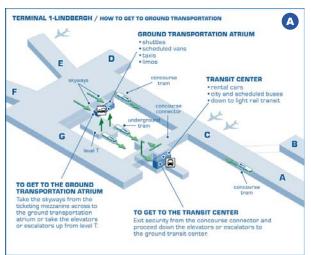

## Terminal 1

- Our vehicles are staged in a holding lot just outside the airport and will meet you within 10 minutes of your order.
- Collect luggage and follow the signs to **Ground Transport**. (See A below.) It is a 3-8 minute walk.
- If you are unfamiliar with Terminal 1, please note that from the Baggage Claim level, you will need to go down the escalators, through the **Ground Transportation Atrium**, and then back up the escalators towards the GREEN parking ramp/Taxi area to the **Transit Center**. (See below.)
- As you make your way up the escalator to the Transit Center, you will see a sign for PREARRANGED/SPECIAL CALL TAXIS directly in front of you. (See © below.)
- Vehicle will be waiting outside this door, or arrive in just a minute or two.